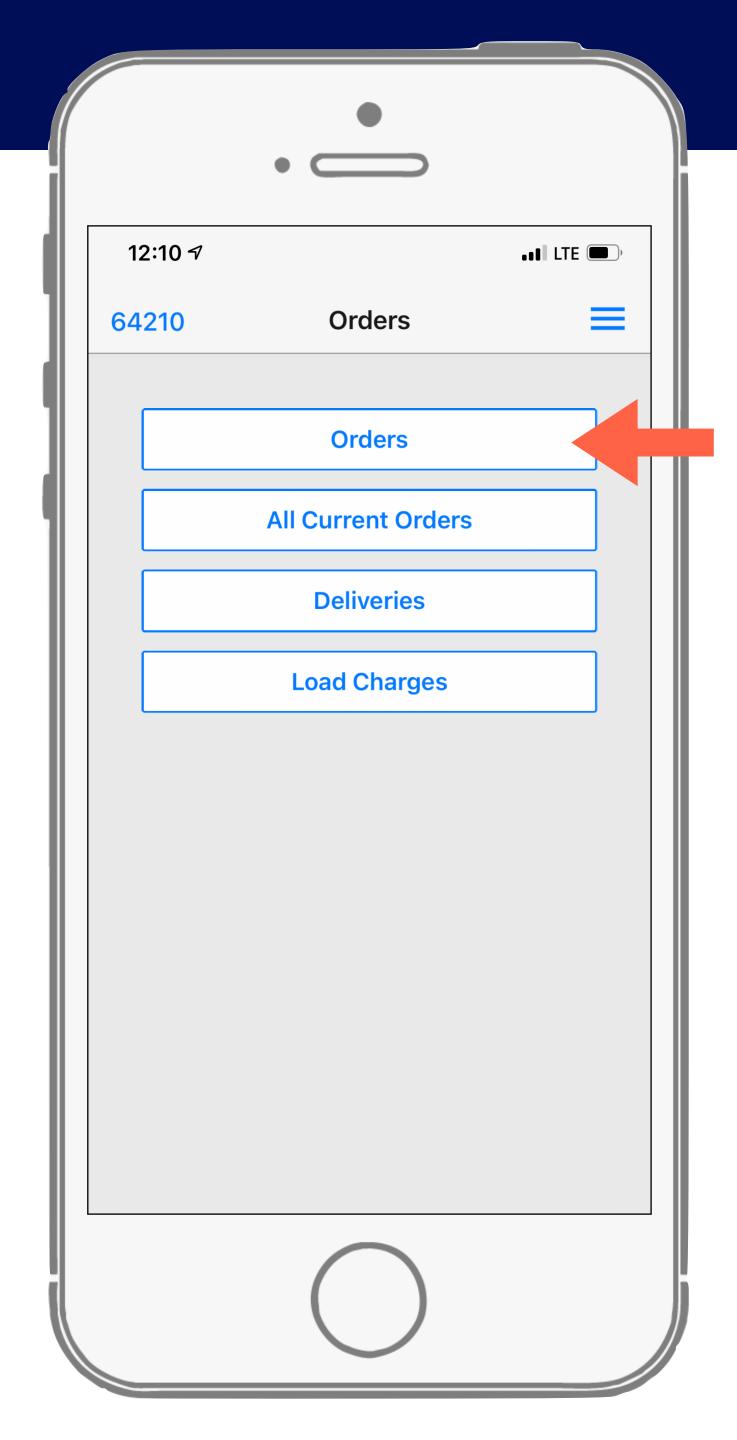

**MYBUSINESS** is introducing a new feature that gives you the ability to add to your order after allocations are complete, if other products are available. This feature is referred to as "Second Order."

There will be a push notification in the app that alerts you when the Second Order window is available.

Products available during this time frame are on a first come, first served basis.





## STEP ONE

From the hamburger menu or the home screen, tap Orders.





## STEP TWO

Tap "add to order."





#### STEP THREE

View the expected allocations in the column to the right. To view what products have expected allocations, you can expand the column by tapping the chevron or down arrow to the right of the number.

Then, tap "close."





#### STEP FOUR

Next, tap the chevron next to the product categories to view the available quantities for a second order.





#### STEP FIVE

When the section is expanded, you will see a number to the left of the blue box. This number indicates the **total** number of cases that are available for order. Since these are available first come, first served, we ask you only order what you need.

Type the number of cases you would like to add t