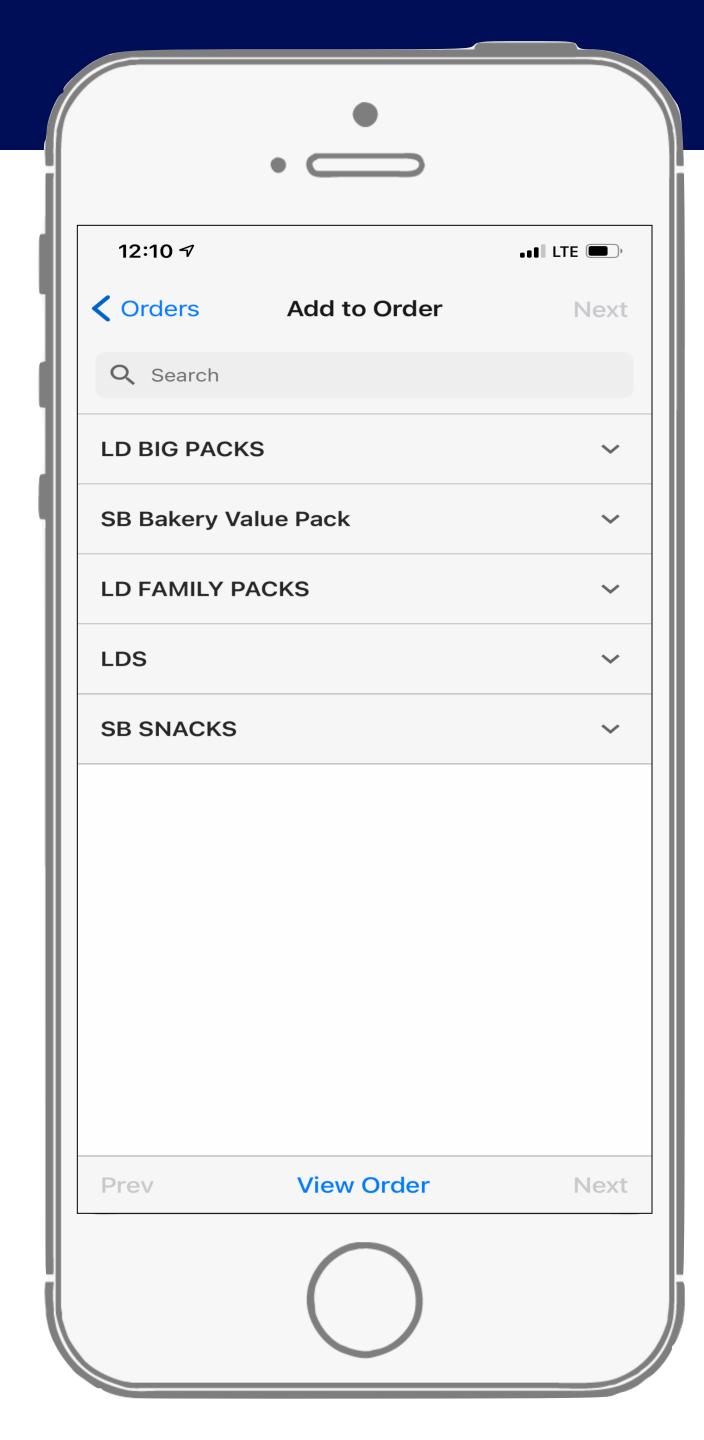

#### STEP FOUR

Next, tap the chevron next to the product categories to view the available quantities for a second order.

#### STEP FIVE

When the section is expanded, you will see a number to the left of the blue box. This number indicates the **total** number of cases that are available for order. Since these are available first come, first served, we ask you only order what you need.

Type the number of cases you would like to add to your order in the blue box. Tap "next" to advance to the next item on the list.