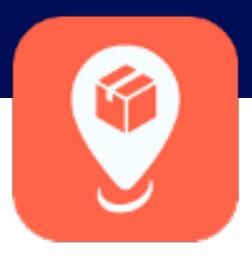

#### STEP FOUR

Next, tap the chevron next to the product categories to view the available quantities for a second order.

#### STEP FIVE

When the section is expanded, you will see a number to the left of the blue box. This number indicates the **total** number of cases that are available for order. Since these are available first come, first served, we ask you only order what you need.

Type the number of cases you would like to add to your order in the blue box. Tap "next" to advance to the next item on the list.