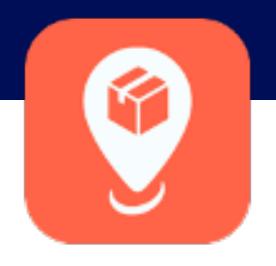

#### STEP SIX

When you have finished entering the cases desired for your second order, tap "next" in the top right corner.

| Add to Order View Order                                        |         | Submit |
|----------------------------------------------------------------|---------|--------|
| PRODUCT                                                        | ORDERED |        |
| LD BIG PACKS                                                   | 45      | ^      |
| 4335 LD Big Packs BP Pecan SPINWHEELS sweet rolls              | 6       |        |
| 4302 LD Big Packs BP Honey Buns                                | 10      |        |
| 4301 LD Big Packs BP Oatmeal Creme Pies                        | 20      |        |
| 4307 LD Big Packs BP Raisin Creme Pies                         | 5       |        |
| 4314 LD Big Packs BP Star Crunch                               | 4       |        |
| SB Bakery Value<br>Pack                                        | 20      | ^      |
| 3301 SB Bakery Value Pack VP Chewy Granola Bars-Chocolate Chip | 12      |        |