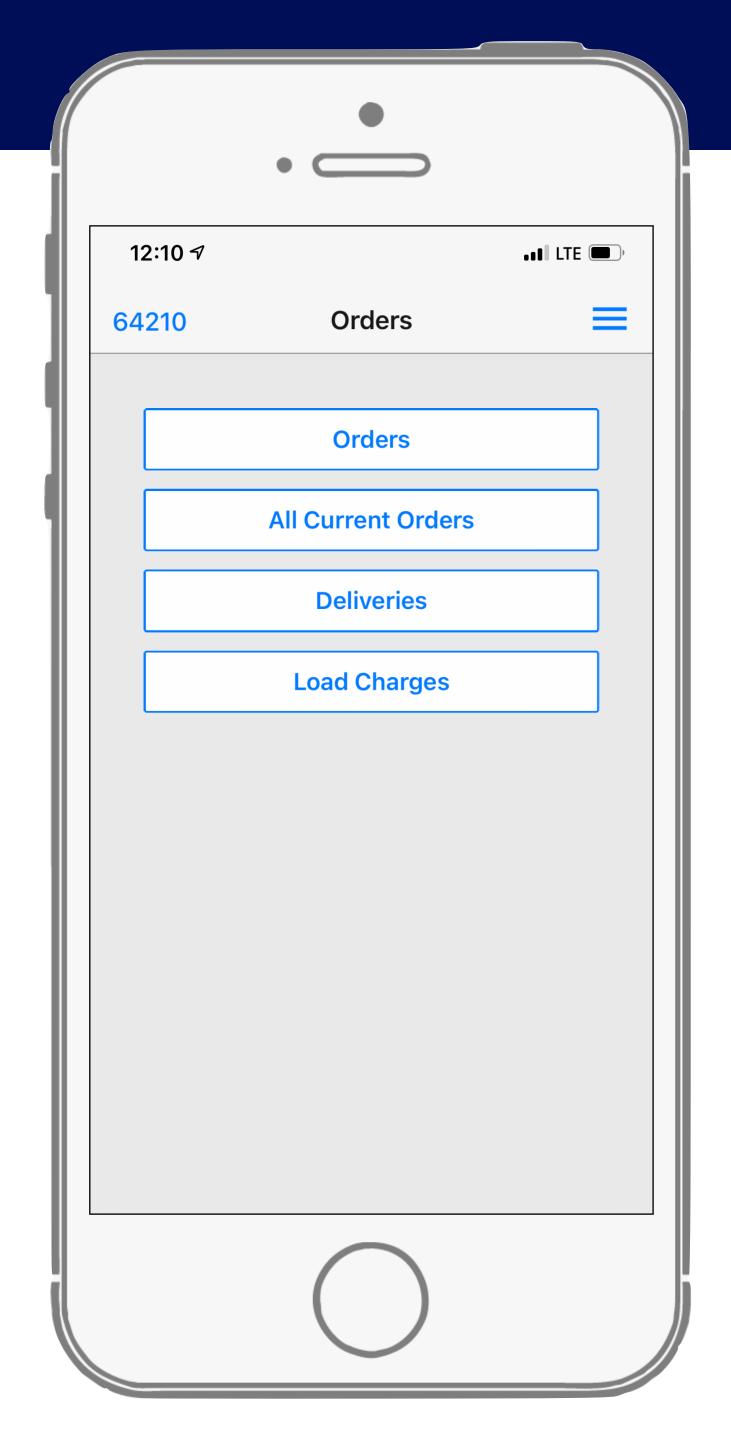

## STEP ONE

From the hamburger menu or the home screen, tap Orders.

## STEP TWO

Tap "add to order."