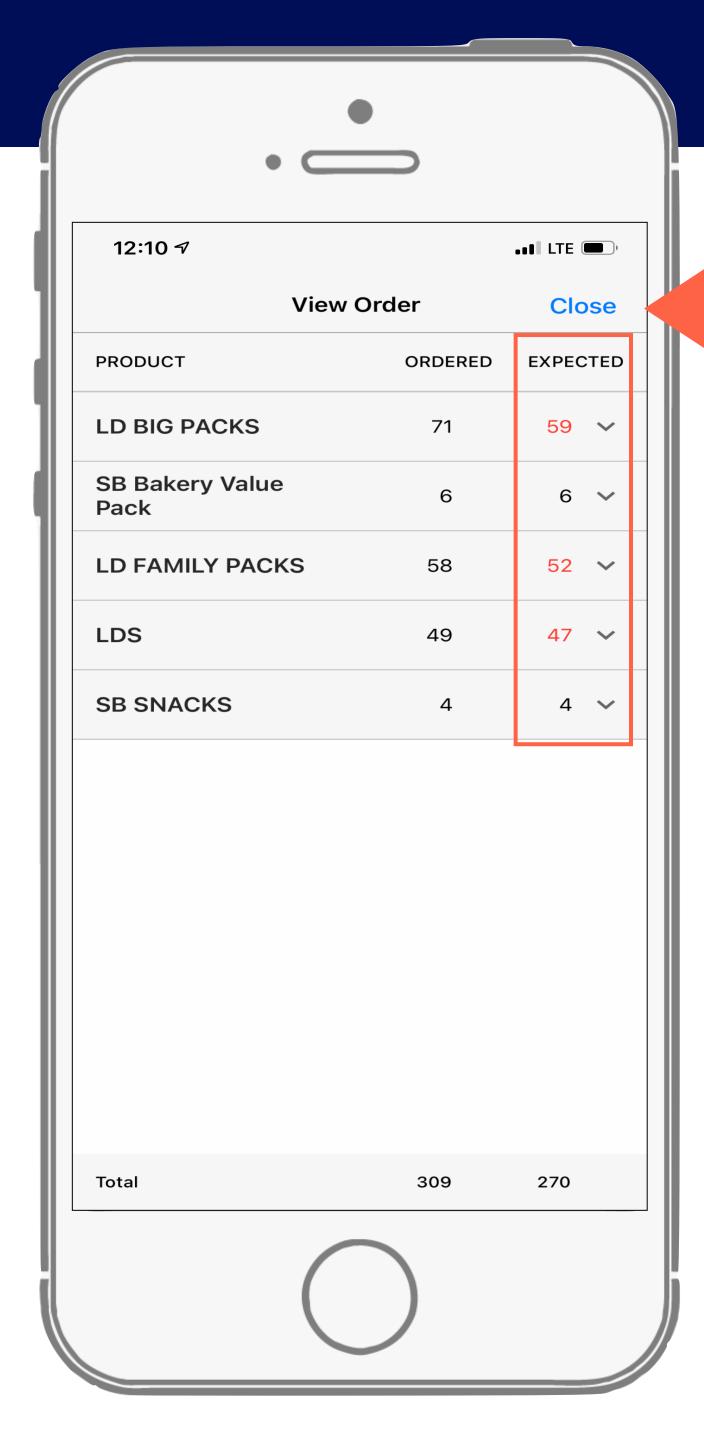

#### STEP THREE

View the expected allocations in the column to the right. To view what products have expected allocations, you can expand the column by tapping the chevron or down arrow to the right of the number.

Then, tap "close."