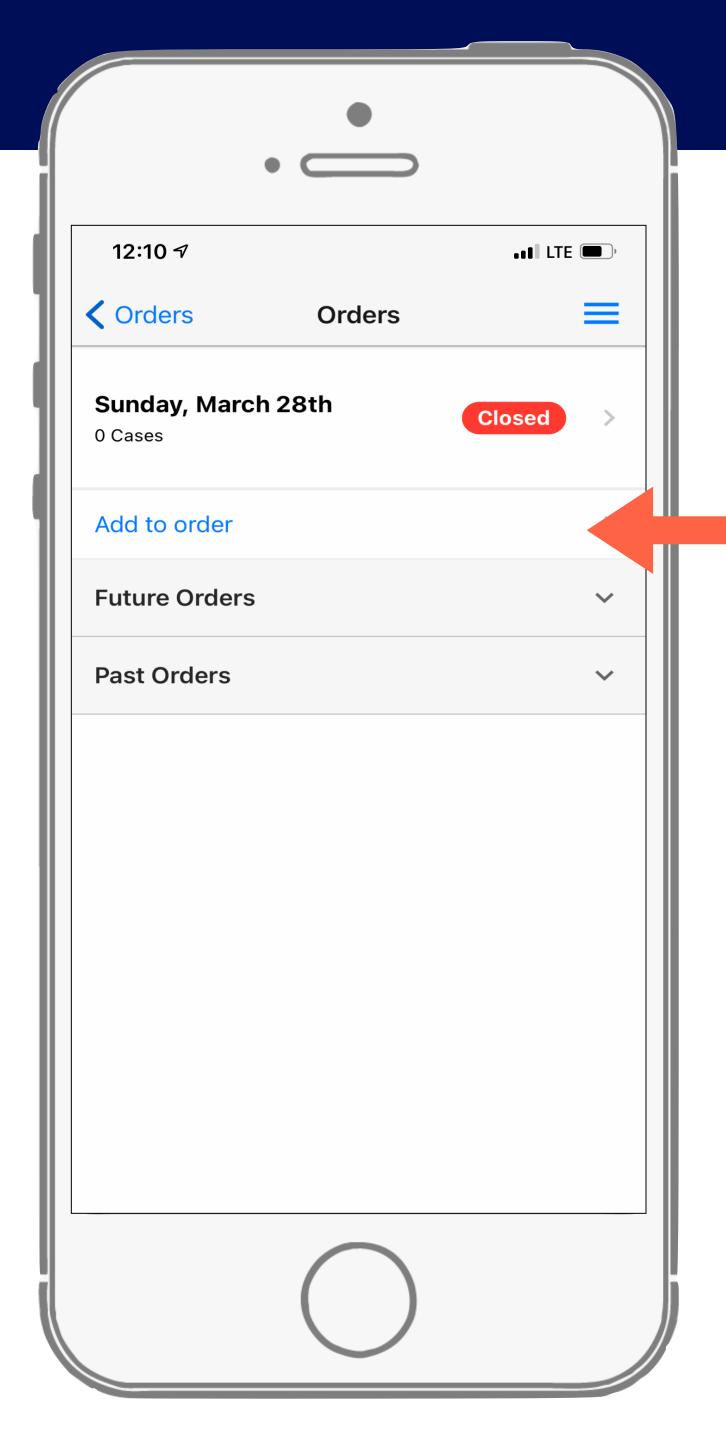

## STEP ONE

From the hamburger menu or the home screen, tap Orders.

## STEP TWO

Tap "add to order."