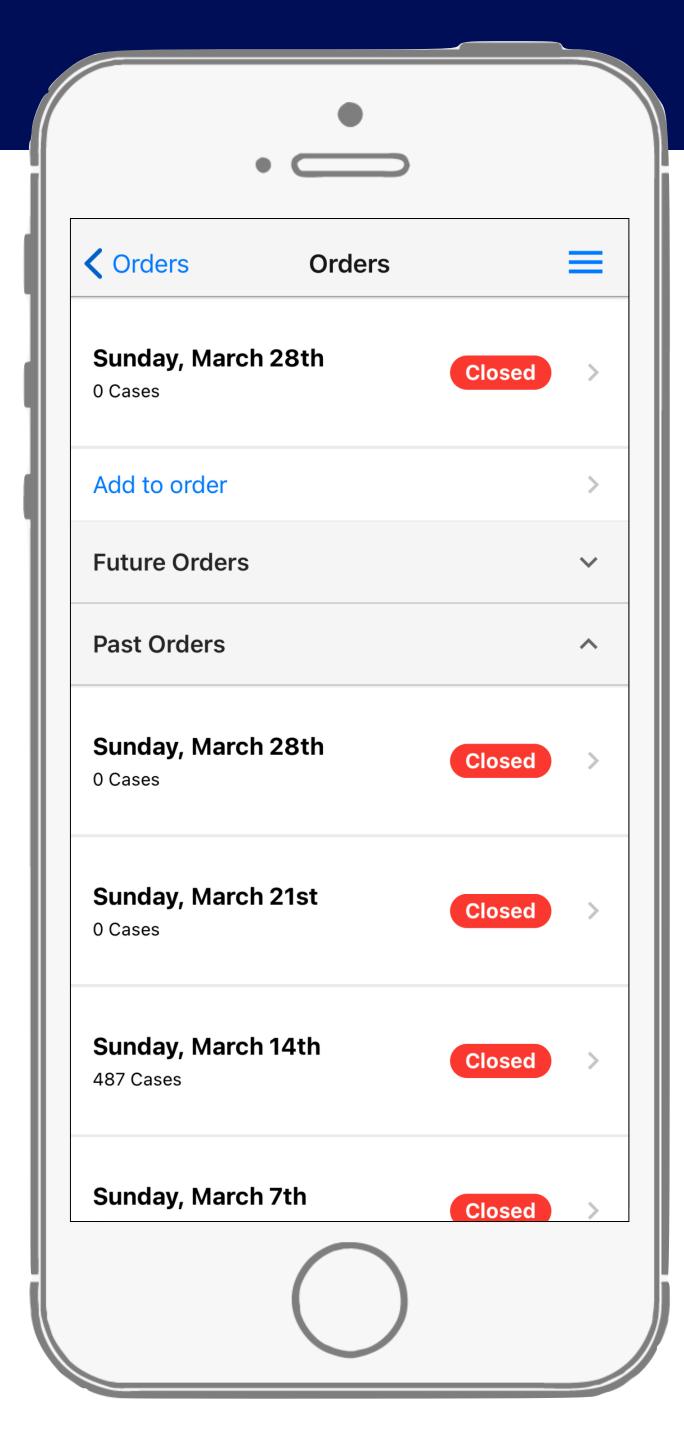

## STEP ONE

From the hamburger menu or the home screen, tap Orders.

### STEP NINE

To review your order, return to the order menu. Your second order will show up under "Past Orders."